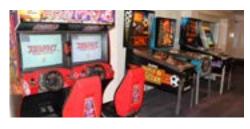

KIDS MAGIC KINGDOM: Explore the giant jungle gym designed for 5 to 13 year olds. Parental supervision required.

ARCADE ALLEY & MIRROR MAZE: The Mirror Maze with classic arcade games has everything to keep the kids and even the child-at-heart entertained. Games are coin operated - change machine located in games room. Parental supervision required.