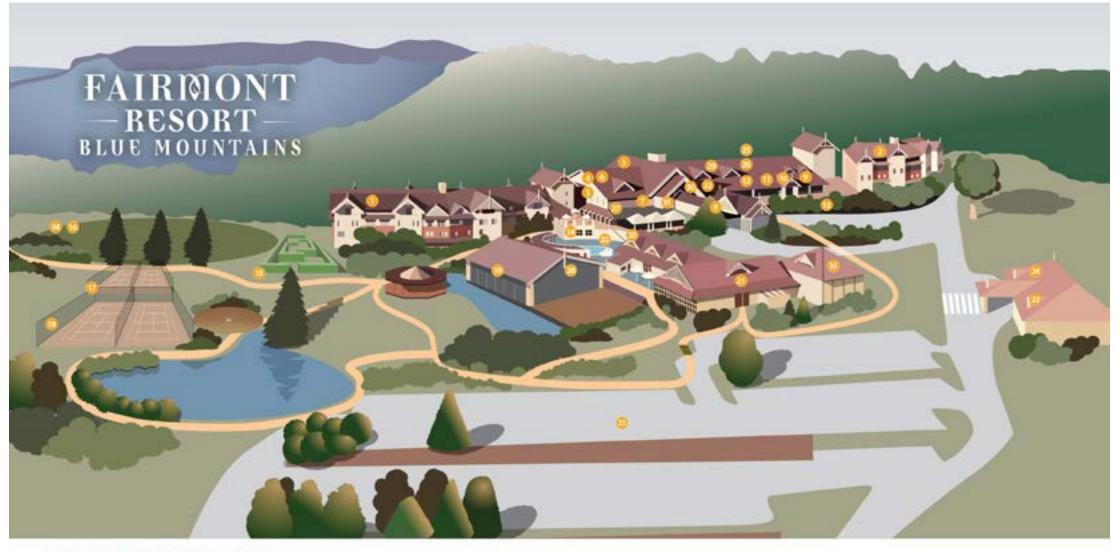

## **RESORT MAP & FACILITIES**

#### ACCOMMODATION

- Megalong Wing
- 2 Jamison Wing

#### FOOD AND BEVERAGE

- 3 Jamison's Restaurant
- 4 The Terrace
- 5 Embers
- 6 Misty's
- 7 Sublime Lounge
- 8 Two Doctor's Whiskey Tavern

#### LEISURE FACILITIES

- 9 The Club Room
- 10 Model Trains
- 11 Billiards Room
- 12 Library
- 13 Fairmont Express Train & Merry-Go-Round
- 14 KidsZone Games Rooms
- 15 Garden Maze

- 16 Pony Stables
- 17 Basketball Court & Outdoor Gym
- 18 Tennis Courts
- 19 Blue Mountains Ice Skating Rink
- 20 Indoor Pool Spa & Sauna
- 21 Ubika Day Spa
- 22 Outdoor Pool
- 23 Leura Golf Club & Bistro
- 24 Pro Shop

#### CONFERENCE FACILITIES

- 25 Jamison Valley Green
- 26 Conference Rooms
- 27 Azzurro Trattoria
- 28 Gedumba Event Centre
- 29 Auditorium

#### OTHER

- 30 Reception
- 31 Concierge
- 32 Lara's of Leura Boutique
- 33 Car Park
- 34 Fairmont Adventure Park
- 35 Gymnasium

Sculpture Trail... A fun way to explore

Fairmont Resort!

Answer all the questions for a special treat at the end!