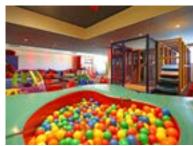

#### KIDSZONE

Games rooms for children and teenagers of all ages are located on Level Two in the Megalong Wing, adjacent to the outdoor pool area. See more information about KidsZone on page 15.

# — Game Rooms

KidsZone games rooms are located on level 2 in the Megalong Wing, adjacent to the outdoor pool area. Opening hours are from 5:30am – 9pm. Parental supervision is required throughout all KidsZone areas.

DANE'S ROOM: For the very young (4 and under) there is a huge range of safe, engaging and most of all FUN games and rides such as a ball pit, jungle gym, slippery dips and more. Parental supervision required.

KIDS MAGIC KINGDOM: Explore the giant jungle gym designed for 5 to 13 year olds. Parental supervision required.

ARCADE ALLEY & MIRROR MAZE: The Mirror Maze with classic arcade games has everything to keep the kids and even the child-at-heart entertained. Games are coin operated - change machine located in games room. Parental supervision required.