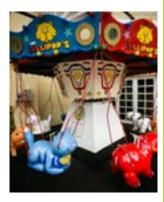

### **CHILDREN'S RIDES**

Fairmont Express Train & Merry-Go-Round

9am & 4pm Weekends - \$5 per ride

Tickets to be purchased at the concierge desk prior to each session. No advance bookings.

#### TRAIN RIDES & MERRY-GO-ROUND:

The Fairmont Express Train is suitable for children aged 3-10 and due to weight restrictions, adults are NOT PERMITTED to ride on the train. Merry-Go-Round is only accessible for children less than 1.1 m in height with parental supervision required. Tickets to be purchased at concierge prior to each session. No advance bookings. The Fairmont Express Train and Merry-Go-Round will not operate in adverse weather conditions including fog, rain etc

# - Rides and Activities

FAIRMONT EXPRESS TRAIN: Come on board and experience the only resort train in the Blue Mountains. \$5 per ride. Adults not permitted due to weight restrictions.

MERRY-GO-ROUND: Staff operated ride is accessible for kids under 1.1m in height with weight restrictions. Parental supervision required. \$5 per ride. Tickets to be purchased at concierge.