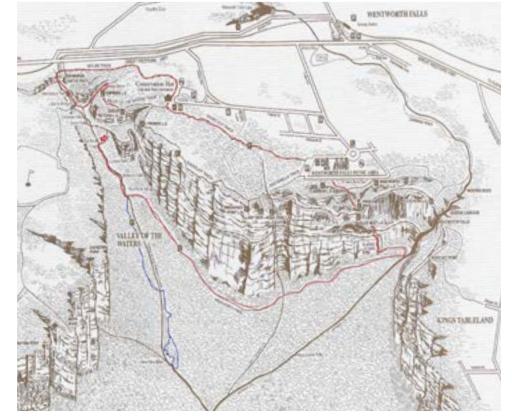

#### LOCAL WALKING MAP:

The excellent location of Fairmont Resort & Spa means you can walk right from our back step straight onto tracks which take you to some of the most stunning Wentworth Falls walks such as the Undercliff Track. See below map for local tracks accessible from the resort. For guidance on walks and full size maps please speak to our concierge team.