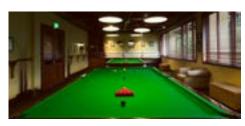

#### BILLIARDS ROOM

For a quiet game of billiards or snooker, we have a dedicated room with two full-size tables reserved for adults only located on Lobby Level. Key available from reception. Please note - The billiards room is dedicated to persons

18 years and older.